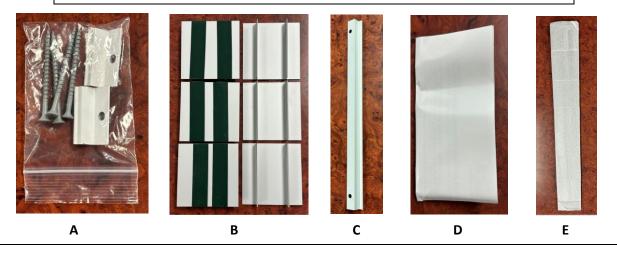

#### **CONTENTS:**

- A ZIPLOC BAG WITH NO. 10 SCREWS & TWO TOP MOUNTING CLIPS FOR CABINET.
- **B** ANODIZED ALUMINUM SIDE TRIM MIROR SUPPORTS W/ DOUBLE SIDED TAPE. (NO. DEPENDANT ON HEIGHT OF CABINET).
- C "Z BAR" BOTTOM MOUNTING BAR FOR CABINET. (ONE, TWO OR THREE DEPENDANT ON WIDTH OF CABINET).
- **D** INSTALLATION INSTRUCTION SHEET FOR SURFACE MOUNTING YOUR CABINET.
- **E** TWO 4X26" SIDE TRIM MIRRORS, FLAT POLISHED EDGE, WRAPPED IN FOAM.